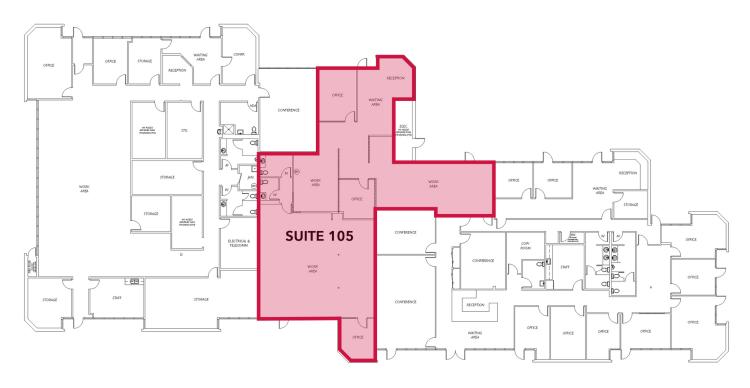

#### **AVAILABLE SPACES**

| SUITE     | SIZE (SF) | LEASE TYPE   | LEASE RATE    | DESCRIPTION   |
|-----------|-----------|--------------|---------------|---------------|
| Suite 105 | 3,509 SF  | Full Service | \$24.00 SF/yr | Available Now |