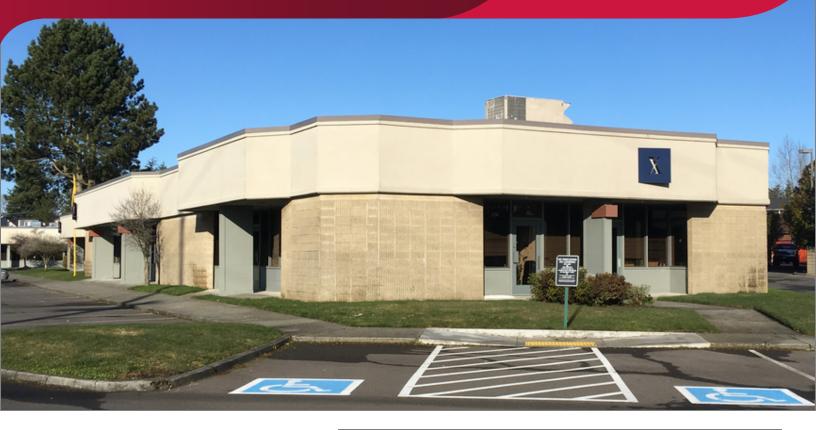

#### **COMMENTS**

Single-story brick building with ample parking ideally-suited to professional service offices (accounting, law, insurance, etc.), medical professions (counseling, chiropractic, physical therapy, etc.), and other businesses whose clients appreciate ground-floor access.

- Located just off Pacific Highway / Evergreen Way with fantastic visibility from main north/south Everett arterial
- A wide range of retail trade tenants located nearby
- Great mixture of private and open spaces